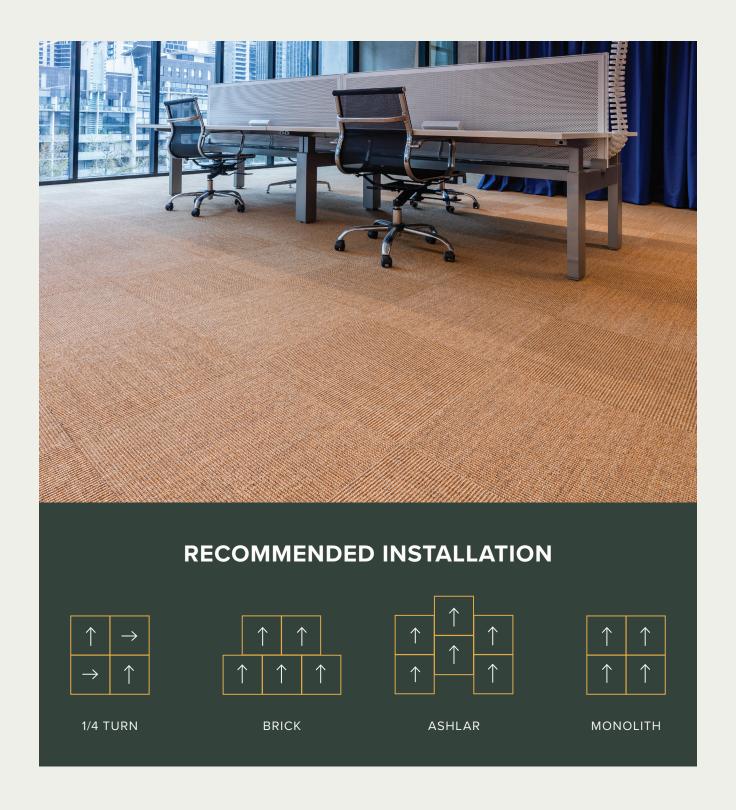

## The Natural Flooring Company are excited to add the sisal carpet tile range to our existing sisal, jute, coir and seagrass range.

Designed predominantly for commercial use, the sisal tiles have many features and benefits that will add a unique look to any environment.

tough wearing

no tracking

easy to install

flexible layouts and matching of various styles

no hardening

corrosion resistant

non-toxic

non-allergenic

environmentally friendly

anti-static

flame-retardant

**PVC** backing

visually inviting