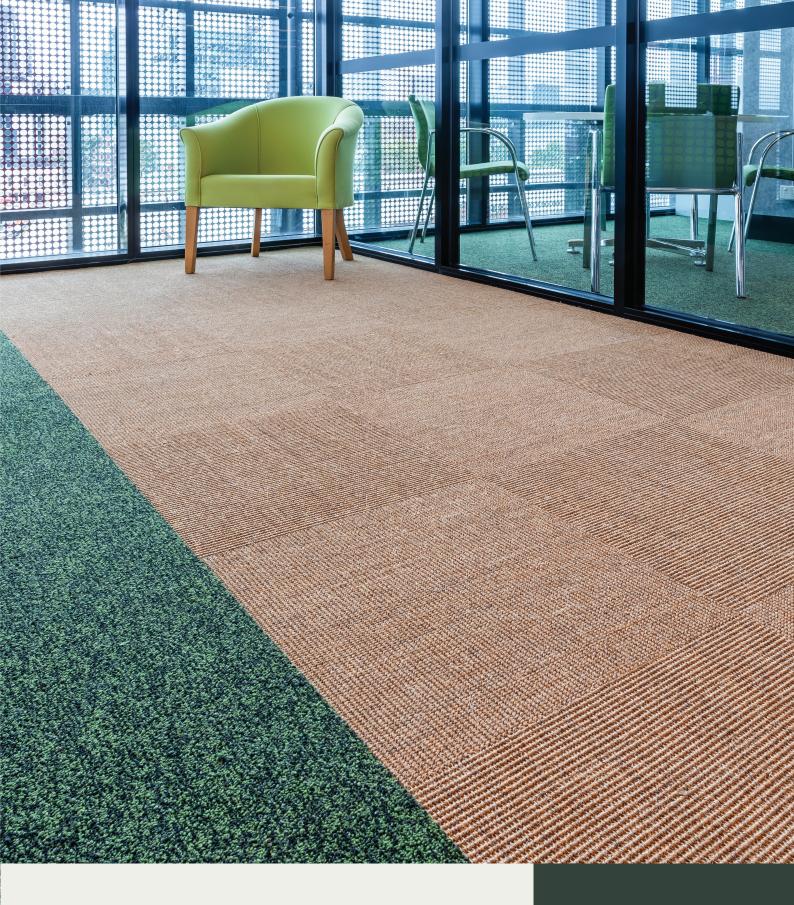

## The Natural Flooring Company are excited to add the sisal carpet tile range to our existing sisal, jute, coir and seagrass range.

Designed predominantly for commercial use, the sisal tiles have many features and benefits that will add a unique look to any environment.

tough wearing

no tracking

easy to install

flexible layouts and matching of various styles

no hardening

corrosion resistant

non-toxic

non-allergenic

environmentally friendly

anti-static

flame-retardant

**PVC** backing

visually inviting